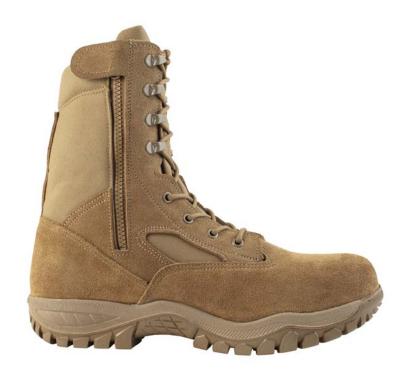

## C312Z CT

## Hot Weather Side-Zip Composite Toe Boot

The C312Z CT ultralight quick release composite toe boot is an ideal option for emergency response, maintainer and flight line operations.

Built on an athletic strobel-stitch construction to feel like an athletic shoe, the C312Z CT also features a reliable YKK zipper and a fiberglass composite safety toe-box for added protection. And weighing in at only 28 ounces per half pair, the C312Z CT is one of the lightest safety toe boots on the market.

**HEIGHT:** 8" (Standard Military Height)

UPPER: 100% fleshout cattlehide leather & nylon fabricMIDSOLE: Highly cushioned, shock absorbent pure polyether

polyurethane midsole

**OUTSOLE:** Oil & slip resistant 100% rubber EXCLUSIVE

## SPECIAL FEATURES:

- > Spacious, non-metallic composite toe is lighter weight than traditional steel toe and does not conduct heat or cold
- > Composite toe meets ASTM F2412-18 and F2413-18 standards for impact & compression and EH rated
- > YKK vislon zipper
- > Padded collar and tonque for added comfort
- > Berry Compliant
- > AFI 36-2903 Compliant