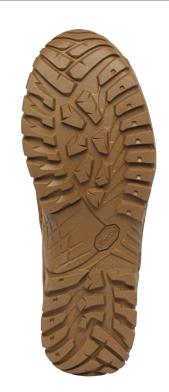

**HEIGHT:** 8" (Standard Military Height)

UPPER: 100% fleshout cattlehide leather & nylon fabricMIDSOLE: Highly cushioned, shock absorbent pure polyether

polyurethane midsole

**OUTSOLE:** Oil & slip resistant 100% rubber EXCLUSIVE

VIBRAM® "INCISOR"

**INSOLE:** Single density molded removable insert

MEN'S Full Sizes: 4 - 14, R & W Half Sizes: 4.5 - 13.5, R & W

**EXCLUSIVE VIBRAM® INCISOR**